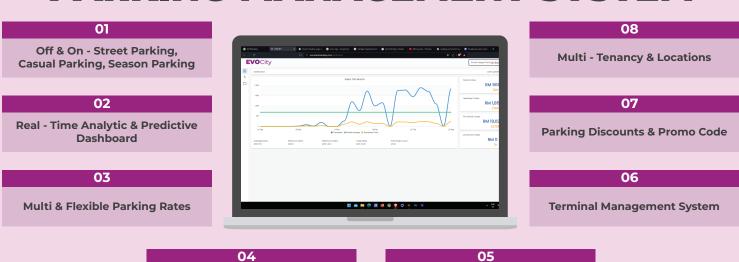

### **PARKING MANAGEMENT SYSTEM**

**Enforcement & Security** 

**Valet Parking** 